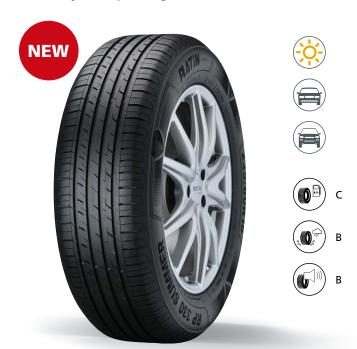

## **PLATIN RP 330 Summer**

Summer tyre for passenger cars and SUV

# Summer car tyres for comfortable driving and outstanding performance

Asymmetric tread design for outstanding performance
Outstanding driving performance on dry and wet roads
Minimised risk of aquaplaning and excellent braking performance
Exceptionally durability

Available in 43 dimensions from 13-18 inches