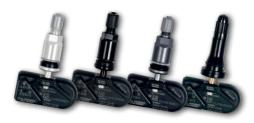

## **TPMS** sensors

#### Made in Germany

PLATIN Sens TPMS sensors are so called hybrid sensors that already incorporate many OE protocols.

They can be used like an OE sensor and cover approx. 90% of the market requirements. A universal sensor is also available, which can be programmed individually.

All PLATIN Sens sensors can be reprogrammed at any time with the standard diagnostic devices.\*

\*Ateq, Bartec.

The sensors are available in silver, grey and black – to match the colour of your wheels. There is also a version with a rubber valve.