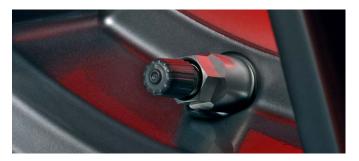

## **TPMS** sensors

#### Made in Germany

PLATIN Sens TPMS sensors are so called hybrid sensors that already incorporate many OE protocols.

They can be used like an OE sensor and cover approx. 90% of the market requirements. A universal sensor is also available, which can be programmed individually.

All PLATIN Sens sensors can be reprogrammed at any time with the standard diagnostic devices.\*

\*Ateq, Bartec.

The sensors are available in silver, grey and black – to match the colour of your wheels. There is also a version with a rubber valve.